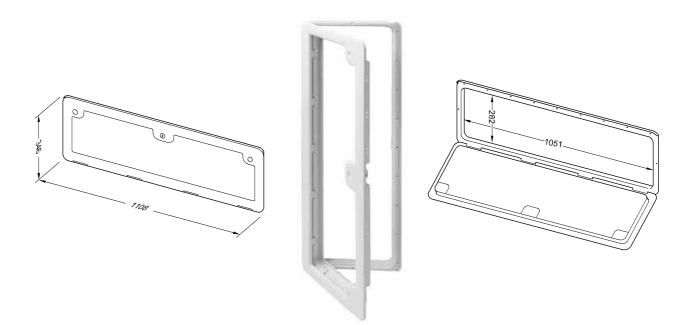

## DOOR 7. PRODUCT INFORMATION SHEET

| Model range                   | Service Door 7                                                                                                                                                                                                                                                                                                                                                                                                                                                                                                                                                                                                    |
|-------------------------------|-------------------------------------------------------------------------------------------------------------------------------------------------------------------------------------------------------------------------------------------------------------------------------------------------------------------------------------------------------------------------------------------------------------------------------------------------------------------------------------------------------------------------------------------------------------------------------------------------------------------|
| Short product description     | Service Door 7 is perfect for access to a storage area for large objects, like the camping table and chairs or to use as general luggage door. With Thetford Service Doors, you can create extra and easy access to certain areas in your caravan or motor home. All models are produced using high-grade, lightweight plastics, making them extremely durable.                                                                                                                                                                                                                                                   |
| General USP's                 | <ul> <li>Modern, streamlined appearance</li> <li>Watertight and UV resistant</li> <li>Double seal ensures optimum insulation</li> <li>Special push-button locks allow the doors to be closed securely, so they can't spring open unexpectedly or be forced open</li> <li>Easy self-installation: Thetford service doors are easy to install yourself, horizontally or vertically</li> <li>An easy step-by-step guide is supplied along with a template for creating the opening in the vehicle wall</li> <li>Thetford service doors are suitable for all walls with a thickness of between 23 and 39mm</li> </ul> |
| Application                   | General luggage for large objects                                                                                                                                                                                                                                                                                                                                                                                                                                                                                                                                                                                 |
| Main dimensions (HxW) (mm)    | 346 x 1108                                                                                                                                                                                                                                                                                                                                                                                                                                                                                                                                                                                                        |
| Daylight opening (HxW) (mm)   | 282 x 1051                                                                                                                                                                                                                                                                                                                                                                                                                                                                                                                                                                                                        |
| Cut-out dimensions (HxW) (mm) | 299 x 1069                                                                                                                                                                                                                                                                                                                                                                                                                                                                                                                                                                                                        |
| Possible wall thickness (mm)  | 23 – 39                                                                                                                                                                                                                                                                                                                                                                                                                                                                                                                                                                                                           |
| Lock holder /buttons          | 3 lock holder (incl. cylinder ZADI)                                                                                                                                                                                                                                                                                                                                                                                                                                                                                                                                                                               |
| Rain diverter                 | Yes                                                                                                                                                                                                                                                                                                                                                                                                                                                                                                                                                                                                               |
| Hinge position                | Bottom or side                                                                                                                                                                                                                                                                                                                                                                                                                                                                                                                                                                                                    |
| Weight (kg)                   | 2,3                                                                                                                                                                                                                                                                                                                                                                                                                                                                                                                                                                                                               |
| Sales Quantity                | Per pack                                                                                                                                                                                                                                                                                                                                                                                                                                                                                                                                                                                                          |
| Available pictures            | See above, LR and HR                                                                                                                                                                                                                                                                                                                                                                                                                                                                                                                                                                                              |
|                               |                                                                                                                                                                                                                                                                                                                                                                                                                                                                                                                                                                                                                   |
| Additional information        |                                                                                                                                                                                                                                                                                                                                                                                                                                                                                                                                                                                                                   |
| Colour Options                | 1. White                                                                                                                                                                                                                                                                                                                                                                                                                                                                                                                                                                                                          |
| Partnumber 1. (white)         | 2644580                                                                                                                                                                                                                                                                                                                                                                                                                                                                                                                                                                                                           |
| EAN-code 1. (white)           | 8710315993028                                                                                                                                                                                                                                                                                                                                                                                                                                                                                                                                                                                                     |